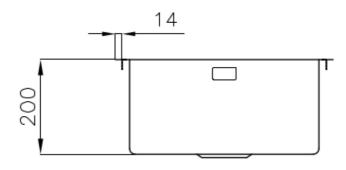

#### **DETAILS**

| Edge/Installation Type | Flush-mount   Top-mount                                         |
|------------------------|-----------------------------------------------------------------|
| Finish                 | Foster brushed                                                  |
| Material               | AISI 304 stainless steel                                        |
| Texture                | Brushed in line                                                 |
| Base                   | 45 cm                                                           |
| Dimensions             | 460x520 mm                                                      |
| Standard fittings      | Fixing hooks, gasket, drain, overflow and siphon, boxed packing |
| Mixer holes            | 2 standard holes                                                |
| Built-in hole          | View technical data sheet                                       |
|                        |                                                                 |

| Drainer                 | No                                                                                                                                                                                                          |
|-------------------------|-------------------------------------------------------------------------------------------------------------------------------------------------------------------------------------------------------------|
| Width                   | 46 cm                                                                                                                                                                                                       |
| Bowl dimension          | 400 x 400 mm                                                                                                                                                                                                |
| Number of bowls         | 1 bowl                                                                                                                                                                                                      |
| Waste fitting           | Drain with automatic control SPACE                                                                                                                                                                          |
| FEATURES                |                                                                                                                                                                                                             |
| Automatic waste fitting | The waste-fitting with round remote knob is supplied; a practical accessory which makes it unnecessary to get wet in order to drain the water from the bowl.                                                |
| Deep bowls              | This bowls reach an important depth, over 20 cm, thanks to the advanced production technology, that can be offer great capiency and practicity in all the washing operations.                               |
| Double mixer hole       | The large tap counter is already fitted with a series of 2 tap holes. In the second hole it is possible to install the remote control of the automatic drain or, alternatively, a practical soap dispenser. |
| High thickness          | Imm thick steel. A significant thickness, which guarantees the maximum sturdiness and durability.                                                                                                           |
| Perimetral overflow     | The overflow is always a security on the Foster sinks that prevents the overflow of water in case of oversights. The perimeter drain solution improves aesthetics thanks to its square and essential shape. |
| Save space system       | Drain and siphon are designed to leave as much space as possible in the under-sink area, more and more useful today for theseparate waste collection systems.                                               |
| Small radius            | Bowls with squared shapes with a modern design and an increased capacity, for a minimal aesthetics connected with an extreme practicity.                                                                    |