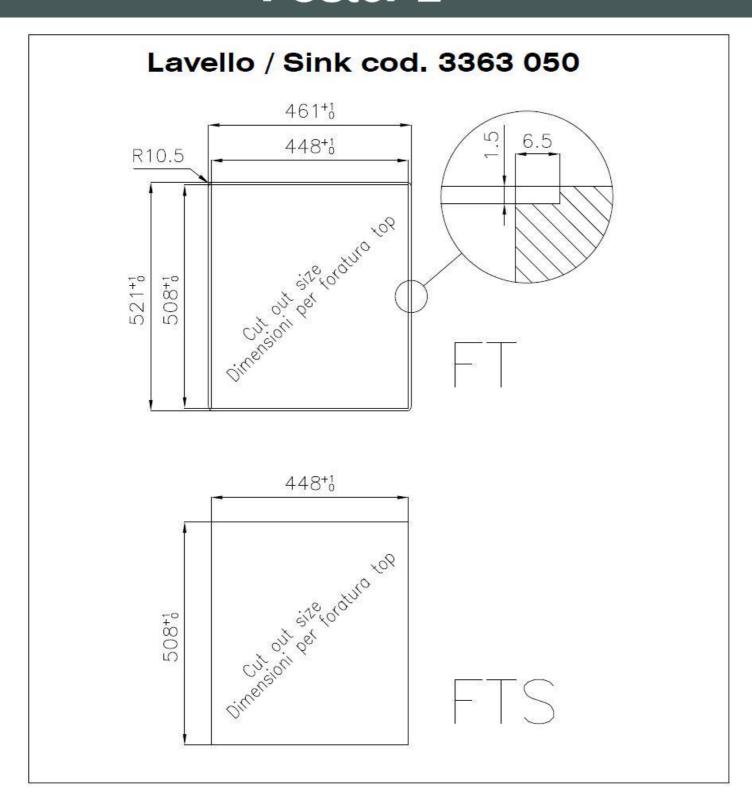

tion improves aesthetics thanks to its square and essential shape. |
| Save space system       | Drain and siphon are designed to leave as much space as possible in the under-sink area, more and more useful today for theseparate waste collection systems.                                               |
| Small radius            | Bowls with squared shapes with a modern design and an increased capacity, for a minimal aesthetics connected with an extreme practicity.                                                                    |



Space waste fitting

The elegant SPACE steel cap closes the drain and leaves no visible residues collected in the basket below. Space also has a small footprint and allows the optimal use of the under-sink compartment.

## **TECHNICAL DATA**





# Foster ==



#### **GALLERY**



# Foster ==

# **EQUIPMENT**



Space automatic waste fitting - PA 8407 108

## **OPTIONAL ACCESSORIES**



HPDE Twin chopping board 8644 101



Stainless steel plate rack
8100 303
\* only in combination with the accessory
8644 101



Glass chopping board 8631 300



Graters kit with ring-holder and food collection tray

8159 101 \* only in combination with the accessory 8644 101



HDPE Chopping board 8657 001



Stainless steel perforated tray

8151 000

\* only in combination with the accessory 8644 101

# Foster ==



Stainless steel plate rack 8100 201



Stainless steel plate rack only usable in combination with the accessories 8644 003
8100 154



White basket 8612 100



**White bowl** 8153 100

## **RECOMMENDED PAIRINGS**



Mixer Tap Play 8487 000