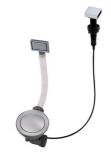

sential shape. |
| Save space system       | Drain and siphon are designed to leave as much space as possible in the under-sink area, more and more useful today for theseparate waste collection systems.                                               |
| Small radius            | Bowls with squared shapes with a modern design and an increased capacity, for a minimal aesthetics connected with an extreme practicity.                                                                    |



Space waste fitting

The elegant SPACE steel cap closes the drain and leaves no visible residues collected in the basket below. Space also has a small footprint and allows the optimal use of the under-sink compartment.

## **TECHNICAL DATA**





# Foster ==



#### **GALLERY**



# Foster ==

# **EQUIPMENT**



Space automatic waste fitting - PA 8407 108

## **OPTIONAL ACCESSORIES**



HPDE Twin chopping board 8644 101



Stainless steel plate rack
8100 303
\* only in combination with the accessory
8644 101



Glass chopping board 8631 300



Graters kit with ring-holder and food collection tray

8159 101 \* only in combination with the accessory 8644 101



HDPE Chopping board 8657 001



Stainless steel perforated tray

8151 000

\* only in combination with the accessory 8644 101

# Foster ==



Stainless steel plate rack 8100 201



Stainless steel plate rack only usable in combination with the accessories 8644 003
8100 154



White basket 8612 100



**White bowl** 8153 100

## **RECOMMENDED PAIRINGS**



Mixer Tap Play 8487 000