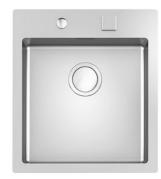

# Sink S4001 Filotop

Kitchen Sinks Code: 3363 050

#### **DETAILS**

| Edge/Installation Type | Flush-mount   Top-mount                                         |
|------------------------|-----------------------------------------------------------------|
| Finish                 | Foster brushed                                                  |
| Material               | AISI 304 stainless steel                                        |
| Texture                | Brushed in line                                                 |
| Base                   | 45 cm                                                           |
| Dimensions             | 460x520 mm                                                      |
| Standard fittings      | Fixing hooks, gasket, drain, overflow and siphon, boxed packing |
| Mixer holes            | 2 standard holes                                                |
| Built-in hole          | View technical data sheet                                       |
|                        |                                                                 |

| Drainer                 | No                                                                                                                                                                                                          |
|-------------------------|-------------------------------------------------------------------------------------------------------------------------------------------------------------------------------------------------------------|
| Width                   | 46 cm                                                                                                                                                                                                       |
| Bowl dimension          | 400 x 400 mm                                                                                                                                                                                                |
| Number of bowls         | 1 bowl                                                                                                                                                                                                      |
| Waste fitting           | Drain with automatic control SPACE                                                                                                                                                                          |
| FEATURES                |                                                                                                                                                                                                             |
| Automatic waste fitting | The waste-fitting with round remote knob is supplied; a practical accessory which makes it unnecessary to get wet in order to drain the water from the bowl.                                                |
| Deep bowls              | This bowls reach an important depth, over 20 cm, thanks to the advanced production technology, that can be offer great capiency and practicity in all the washing operations.                               |
| Double mixer hole       | The large tap counter is already fitted with a series of 2 tap holes. In the second hole it is possible to install the remote control of the automatic drain or, alternatively, a practical soap dispenser. |
| High thickness          | Imm thick steel. A significant thickness, which guarantees the maximum sturdiness and durability.                                                                                                           |
| Perimetral overflow     | The overflow is always a security on the Foster sinks that prevents the overflow of water in case of oversights. The perimeter drain solution improves aesthetics thanks to its square and essential shape. |
| Save space system       | Drain and siphon are designed to leave as much space as possible in the under-sink area, more and more useful today for theseparate waste collection systems.                                               |
| Small radius            | Bowls with squared shapes with a modern design and an increased capacity, for a minimal aesthetics connected with an extreme practicity.                                                                    |