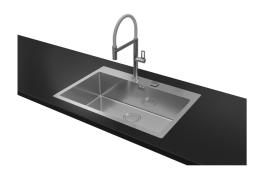

# Sink S4001 Filotop

Kitchen Sinks Code: 3363 050

#### **DETAILS**

| Edge/Installation Type | Flush-mount   Top-mount                                         |
|------------------------|-----------------------------------------------------------------|
| Finish                 | Foster brushed                                                  |
| Material               | AISI 304 stainless steel                                        |
| Texture                | Brushed in line                                                 |
| Base                   | 45 cm                                                           |
| Dimensions             | 460x520 mm                                                      |
| Standard fittings      | Fixing hooks, gasket, drain, overflow and siphon, boxed packing |
| Mixer holes            | 2 standard holes                                                |
| Built-in hole          | View technical data sheet                                       |
|                        |                                                                 |

| Drainer                 | No                                                                                                                                                                                                          |
|-------------------------|-------------------------------------------------------------------------------------------------------------------------------------------------------------------------------------------------------------|
| Width                   | 46 cm                                                                                                                                                                                                       |
| Bowl dimension          | 400 x 400 mm                                                                                                                                                                                                |
| Number of bowls         | 1 bowl                                                                                                                                                                                                      |
| Waste fitting           | Drain with automatic control SPACE                                                                                                                                                                          |
| FEATURES                |                                                                                                                                                                                                             |
| Automatic waste fitting | The waste-fitting with round remote knob is supplied; a practical accessory which makes it unnecessary to get wet in order to drain the water from the bowl.                                                |
| Deep bowls              | This bowls reach an important depth, over 20 cm, thanks to the advanced production technology, that can be offer great capiency and practicity in all the washing operations.                               |
| Double mixer hole       | The large tap counter is already fitted with a series of 2 tap holes. In the second hole it is possible to install the remote control of the automatic drain or, alternatively, a practical soap dispenser. |
| High thickness          | Imm thick steel. A significant thickness, which guarantees the maximum sturdiness and durability.                                                                                                           |
| Perimetral overflow     | The overflow is always a security on the Foster sinks that prevents the overflow of water in case of oversights. The perimeter drain solution improves aesthetics thanks to its square and essential shape. |
| Save space system       | Drain and siphon are designed to leave as much space as possible in the under-sink area, more and more useful today for theseparate waste collection systems.                                               |
| Small radius            | Bowls with squared shapes with a modern design and an increased capacity, for a minimal aesthetics connected with an extreme practicity.                                                                    |