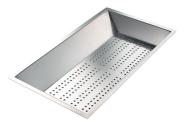

8159 101 \* only in combination with the accessory 8644 101

HDPE Chopping board 8657 001

Stainless steel perforated tray

8151 000

\* only in combination with the accessory 8644 101