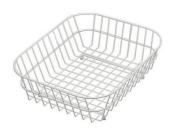

# Foster ==

Stainless steel plate rack 8100 201

Stainless steel plate rack only usable in combination with the accessories 8644 003
8100 154

White basket 8612 100

**White bowl** 8153 100