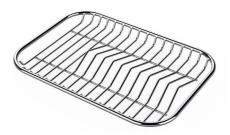

# Foster ==

Stainless steel plate rack 8100 201

Stainless steel plate rack only usable in combination with the accessories 8644 003
8100 154

White basket 8612 100

**White bowl** 8153 100