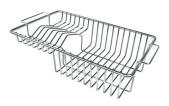

# Foster ==

Stainless steel plate rack 8100 201

Stainless steel plate rack only usable in combination with the accessories 8644 003
8100 154

White basket 8612 100

**White bowl** 8153 100