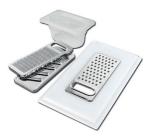

## **OPTIONAL ACCESSORIES**

HPDE Twin chopping board 8644 101

Stainless steel plate rack
8100 303
\* only in combination with the accessory
8644 101

Glass chopping board 8631 300

Graters kit with ring-holder and food collection tray

8159 101 \* only in combination with the accessory 8644 101

HDPE Chopping board 8657 001

Stainless steel perforated tray

8151 000

\* only in combination with the accessory 8644 101