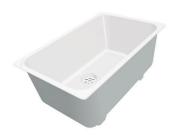

# Sink S4001 Filotop

Kitchen Sinks Code: 3363 050

#### **DETAILS**

| Edge/Installation Type | Flush-mount   Top-mount                                         |
|------------------------|-----------------------------------------------------------------|
| Finish                 | Foster brushed                                                  |
| Material               | AISI 304 stainless steel                                        |
| Texture                | Brushed in line                                                 |
| Base                   | 45 cm                                                           |
| Dimensions             | 460x520 mm                                                      |
| Standard fittings      | Fixing hooks, gasket, drain, overflow and siphon, boxed packing |
| Mixer holes            | 2 standard holes                                                |
| Built-in hole          | View technical data sheet                                       |
|                        |                                                                 |

| Drainer                 | No                                                                                                                                                                                                          |
|-------------------------|-------------------------------------------------------------------------------------------------------------------------------------------------------------------------------------------------------------|
| Width                   | 46 cm                                                                                                                                                                                                       |
| Bowl dimension          | 400 x 400 mm                                                                                                                                                                                                |
| Number of bowls         | 1 bowl                                                                                                                                                                                                      |
| Waste fitting           | Drain with automatic control SPACE                                                                                                                                                                          |
| FEATURES                |                                                                                                                                                                                                             |
| Automatic waste fitting | The waste-fitting with round remote knob is supplied; a practical accessory which makes it unnecessary to get wet in order to drain the water from the bowl.                                                |
| Deep bowls              | This bowls reach an important depth, over 20 cm, thanks to the advanced production technology, that can be offer great capiency and practicity in all the washing operations.                               |
| Double mixer hole       | The large tap counter is already fitted with a series of 2 tap holes. In the second hole it is possible to install the remote control of the automatic drain or, alternatively, a practical soap dispenser. |
| High thickness          | Imm thick steel. A significant thickness, which guarantees the maximum sturdiness and durability.                                                                                                           |
| Perimetral overflow     | The overflow is always a security on the Foster sinks that prevents the overflow of water in case of oversights. The perimeter drain solution improves aesthetics thanks to its square and essential shape. |
| Save space system       | Drain and siphon are designed to leave as much space as possible in the under-sink area, more and more useful today for theseparate waste collection systems.                                               |
| Small radius            | Bowls with squared shapes with a modern design and an increased capacity, for a minimal aesthetics connected with an extreme practicity.                                                                    |