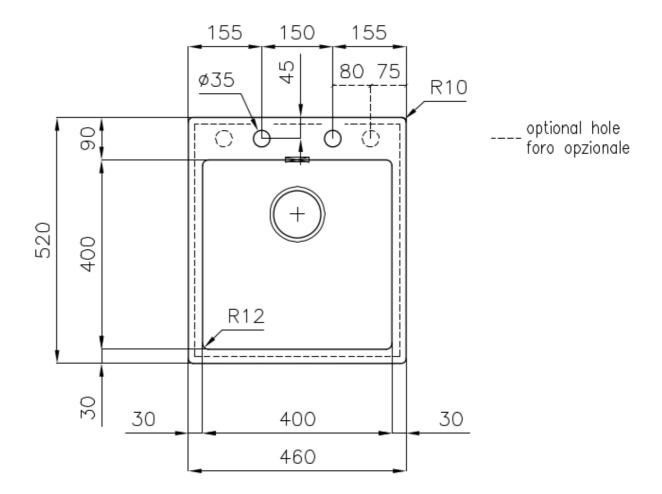

#### **DETAILS**

| Edge/Installation Type | Flush-mount   Top-mount                                         |
|------------------------|-----------------------------------------------------------------|
| Finish                 | Foster brushed                                                  |
| Material               | AISI 304 stainless steel                                        |
| Texture                | Brushed in line                                                 |
| Base                   | 45 cm                                                           |
| Dimensions             | 460x520 mm                                                      |
| Standard fittings      | Fixing hooks, gasket, drain, overflow and siphon, boxed packing |
| Mixer holes            | 2 standard holes                                                |
| Built-in hole          | View technical data sheet                                       |
|                        |                                                                 |

| Drainer                 | No                                                                                                                                                                                                          |
|-------------------------|-------------------------------------------------------------------------------------------------------------------------------------------------------------------------------------------------------------|
| Width                   | 46 cm                                                                                                                                                                                                       |
| Bowl dimension          | 400 x 400 mm                                                                                                                                                                                                |
| Number of bowls         | 1 bowl                                                                                                                                                                                                      |
| Waste fitting           | Drain with automatic control SPACE                                                                                                                                                                          |
| FEATURES                |                                                                                                                                                                                                             |
| Automatic waste fitting | The waste-fitting with round remote knob is supplied; a practical accessory which makes it unnecessary to get wet in order to drain the water from the bowl.                                                |
| Deep bowls              | This bowls reach an important depth, over 20 cm, thanks to the advanced production technology, that can be offer great capiency and practicity in all the washing operations.                               |
| Double mixer hole       | The large tap counter is already fitted with a series of 2 tap holes. In the second hole it is possible to install the remote control of the automatic drain or, alternatively, a practical soap dispenser. |
| High thickness          | Imm thick steel. A significant thickness, which guarantees the maximum sturdiness and durability.                                                                                                           |
| Perimetral overflow     | The overflow is always a security on the Foster sinks that prevents the overflow of water in case of oversights. The perimeter drain solution improves aesthetics thanks to its square and essential shape. |
| Save space system       | Drain and siphon are designed to leave as much space as possible in the under-sink area, more and more useful today for theseparate waste collection systems.                                               |
| Small radius            | Bowls with squared shapes with a modern design and an increased capacity, for a minimal aesthetics connected with an extreme practicity.                                                                    |